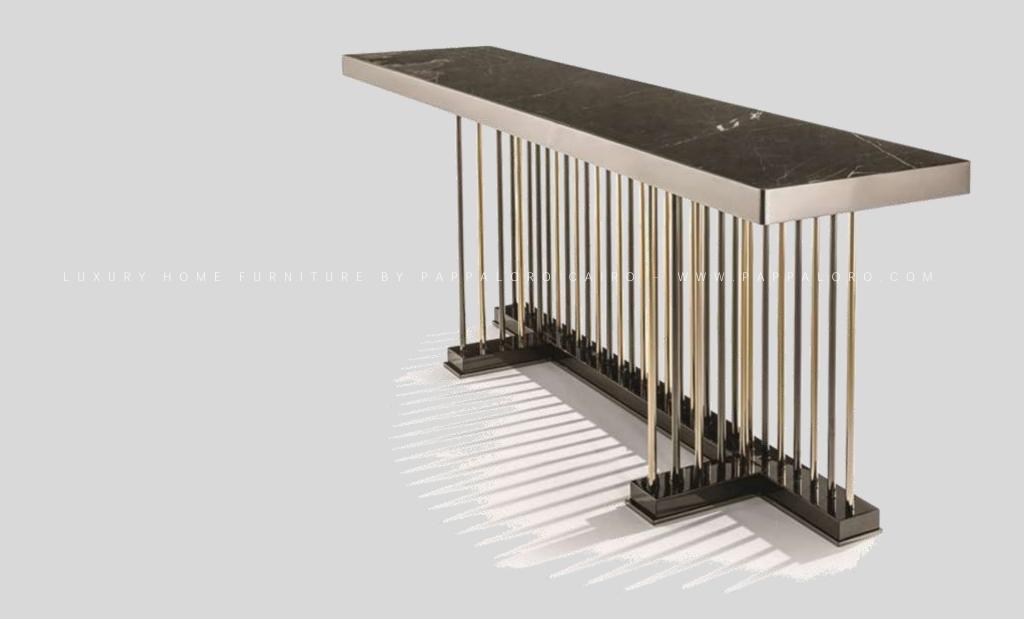

Book/04 Media units TV Units / Book Case / Sideboard

Book/05 Dining Table Tables / Dining Chairs / Buffet / Wall Mirror / Display Unit

Book/06 Coffee tables Coffee table / Side Table / Back sofa table

Book/07 Consoles Entrance Mirror / Console table / Shoe rack