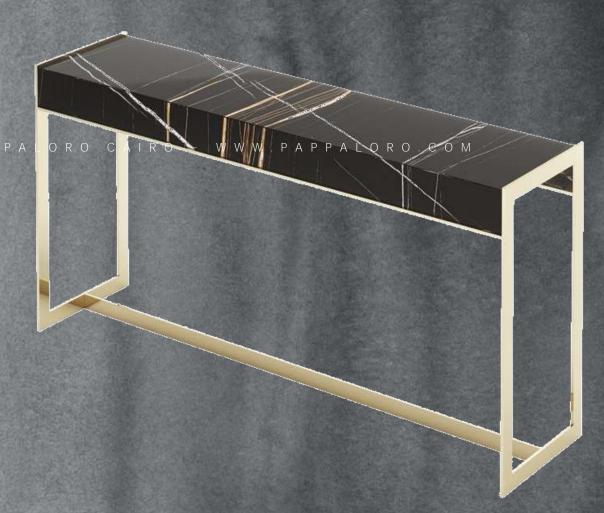

Book/04 Media units TV Units / Book Case / Sideboard

Book/05 Dining Table Tables / Dining Chairs / Buffet / Wall Mirror / Display Unit

Book/06 Coffee tables Coffee table / Side Table / Back sofa table

Book/07 Consoles Entrance Mirror / Console table / Shoe rack